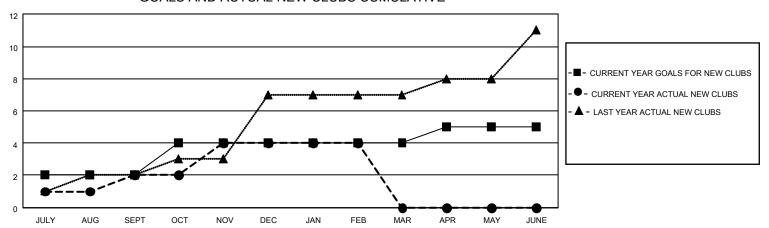

## MONTHLY MEMBERSHIP PROGRESS REPORT

LOCATION INDIA District 3231A3 Results as of: 2/28/2022

| Clubs                 |               |           |               | Members               |                        |                         |                                                    |
|-----------------------|---------------|-----------|---------------|-----------------------|------------------------|-------------------------|----------------------------------------------------|
| RESULTS FOR 2021-2022 |               |           |               | RESULTS FOR 2021-2022 |                        |                         |                                                    |
| QUARTER               | NEW CLUB GOAL | NEW CLUBS | DROPPED CLUBS | QUARTER MEME          | BER GROWTH NET<br>GOAL | MEMBER GROWTH<br>ACTUAL | DROPPED<br>MEMBERS ACTUAL<br>(including transfers) |
| JULY/AUG/SEPT         | 2             | 2         | 2             | JULY/AUG/SEPT         | 100                    | 323                     | 98                                                 |
| OCT/NOV/DEC           | 2             | 2         | 1             | OCT/NOV/DEC           | 100                    | 144                     | 1,509                                              |
| JAN/FEB/MAR           | 0             | 0         | 0             | JAN/FEB/MAR           | 100                    | 62                      | 23                                                 |
| APR/MAY/JUNE          | 1             | 0         | 0             | APR/MAY/JUNE          | 100                    | 0                       | 0                                                  |