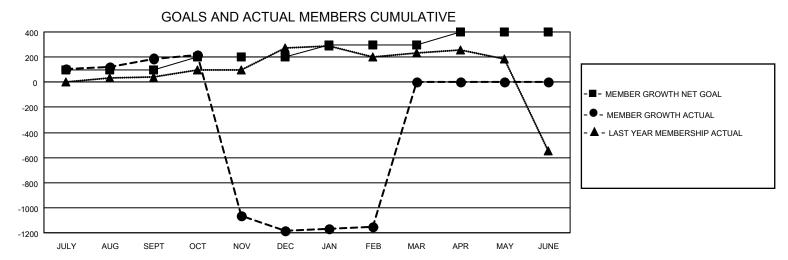

## MONTHLY MEMBERSHIP PROGRESS REPORT

LOCATION INDIA District 3231A3 Results as of: 2/28/2022

| Clubs                 |               |           |               | Members               |                        |                         |                                                    |
|-----------------------|---------------|-----------|---------------|-----------------------|------------------------|-------------------------|----------------------------------------------------|
| RESULTS FOR 2021-2022 |               |           |               | RESULTS FOR 2021-2022 |                        |                         |                                                    |
| QUARTER               | NEW CLUB GOAL | NEW CLUBS | DROPPED CLUBS | QUARTER MEME          | BER GROWTH NET<br>GOAL | MEMBER GROWTH<br>ACTUAL | DROPPED<br>MEMBERS ACTUAL<br>(including transfers) |
| JULY/AUG/SEPT         | 2             | 2         | 2             | JULY/AUG/SEPT         | 100                    | 323                     | 98                                                 |
| OCT/NOV/DEC           | 2             | 2         | 1             | OCT/NOV/DEC           | 100                    | 144                     | 1,509                                              |
| JAN/FEB/MAR           | 0             | 0         | 0             | JAN/FEB/MAR           | 100                    | 62                      | 23                                                 |
| APR/MAY/JUNE          | 1             | 0         | 0             | APR/MAY/JUNE          | 100                    | 0                       | 0                                                  |